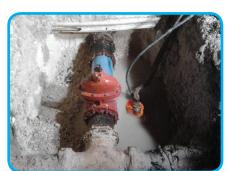

## **Unique Submersible Trash Pumps**

GAS POWERED FLEX-SHAFT SUBMERSIBLE TRASH PUMP

FlexPump™
flex shaft driven heavyduty pumps are portable
and versatile and can
be used in multiple

applications.

Used in the following industries: Rental, Sewer, Plumbing Contractors, Utility Vault Contractors, Truck Wash, Pig and Dairy Farmers, Harbor Authorities, and Golf Courses etc.