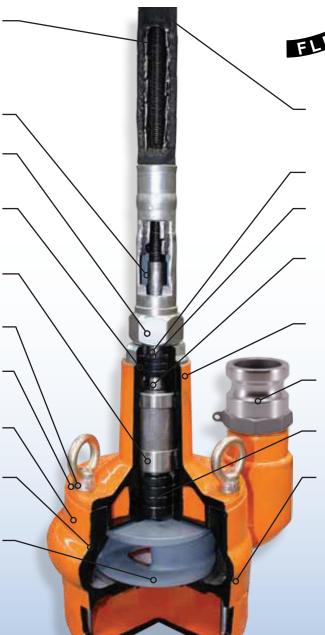

Core end

Zinc-plated ferrule swaged onto casing

Lip seals (x3) for optimum sealing

> Durable double race bearing ensuring long service life

Stainless Steel studs

Three eye nuts for easy dismantle and cleaning

Heavy cast Aluminum pump body

> Replaceable wear plates

Non-clog impeller solid cast iron

FLEX-SHAFT PUMP

Heavy-duty 1.5 inch double wire braided casing, 19 ft long

Adapter

O-ring

Spindle made from 303 Stainless Steel eliminating corrosion

Bearing housing for protection

2" Aluminum female adapter (Optional 3")

Lip seals (x4) for optimum sealing

Cast Aluminum strainer with 1-1/4 inch openings

| 10 Ft. Flex-Shaft Extension |      |          |
|-----------------------------|------|----------|
| Model #                     | Size | Price    |
| F02611                      | 10'  | \$ 00.00 |