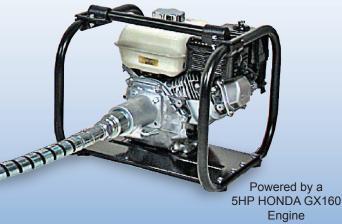

## **Unique Submersible Trash Pumps**

GAS POWERED FLEX-SHAFT SUBMERSIBLE TRASH PUMP

FlexPump™
flex shaft driven heavyduty pumps are portable
and versatile and can
be used in multiple

applications.

Used in the following industries: Rental, Sewer, Plumbing Contractors, Utility Vault Contractors, Truck Wash, Pig and Dairy Farmers, Harbor Authorities, and Golf Courses etc.

Heavy-duty cast iron /
Aluminum design for handling
solids, effluent, dirt and
debris.

High performance, up to 280GPM or 80 FT. of head. NO PRIMING, NO ELECTRICITY, NO HYDRAULICS.

PumpBiz.com

1972 Raymond Drive Northbrook, IL 60062 1-800-PUMPBIZ (786-7249) • sales@pumpbiz.com

## The Muddy Miracle

GAS POWERED FLEX-SHAFT SUBMERSIBLE TRASH PUMP

**P212** 

0.5 inch high tensile steel multi-strand, multi-layer inner core fully grease lubricated, 19 ft Long (Optional 10 ft. extension)