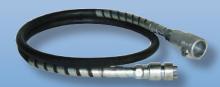

Bearing housing for protection

2" Aluminum female adapter (Optional 3")

Lip seals (x4) for optimum sealing

Cast Aluminum strainer with 1-1/4 inch openings

| 10 Ft. Flex-Shaft Extension |      |          |
|-----------------------------|------|----------|
| Model #                     | Size | Price    |
| F02611                      | 10'  | \$ 00.00 |