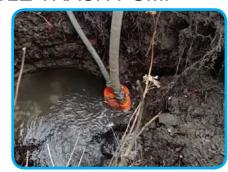

## **Unique Submersible Trash Pumps**

GAS POWERED FLEX-SHAFT SUBMERSIBLE TRASH PUMP

FlexPump™
flex shaft driven heavyduty pumps are portable
and versatile and can
be used in multiple

applications.

Used in the following industries: Rental, Sewer, Plumbing Contractors, Utility Vault Contractors, Truck Wash, Pig and Dairy Farmers, Harbor Authorities, and Golf Courses etc.