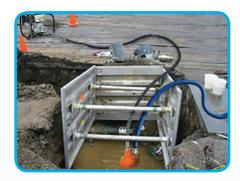

## **Unique Submersible Trash Pumps**

GAS POWERED FLEX-SHAFT SUBMERSIBLE TRASH PUMP

FlexPump™
flex shaft driven heavyduty pumps are portable
and versatile and can
be used in multiple

applications.

Used in the following industries: Rental, Sewer, Plumbing Contractors, Utility Vault Contractors, Truck Wash, Pig and Dairy Farmers, Harbor Authorities, and Golf Courses etc.