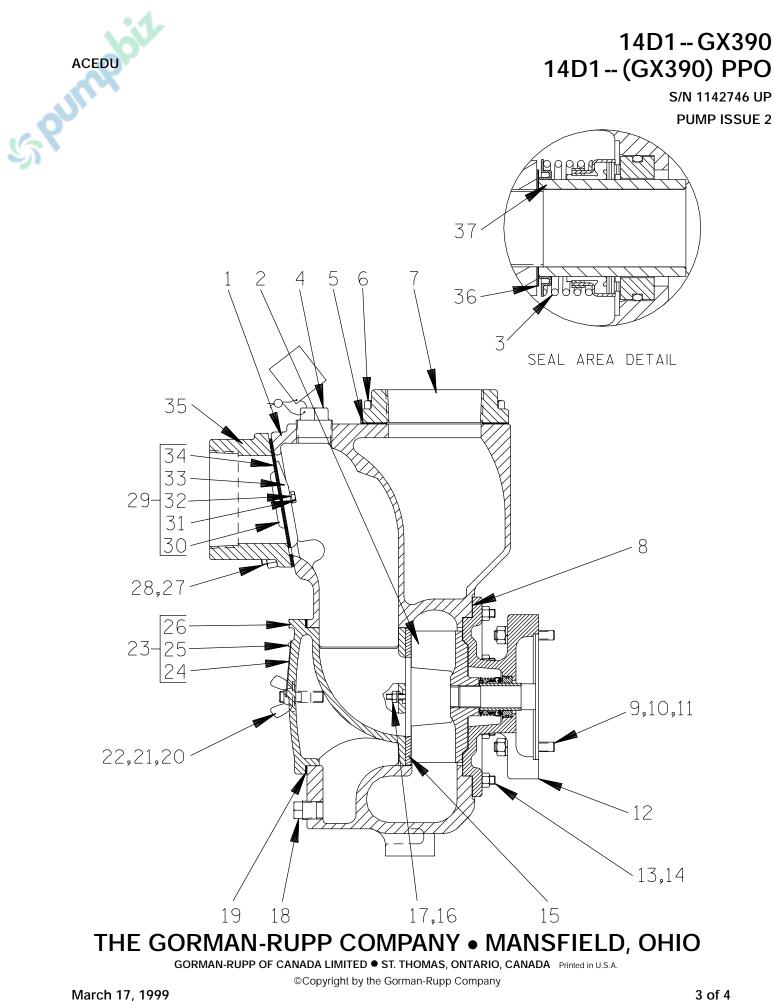

3 of 4 Page 10.4 D6.5

# 14D1--GX390 14D1--(GX390) PPO

#### S/N 1142746 UP

PUMP ISSUE 2

| ITEM PART NAME<br>NO.   | PART<br>NUMBER | MAT'L<br>CODE | QTY | ITEM PART NAME PART MAT'L<br>NO. NUMBER CODE | QTY |
|-------------------------|----------------|---------------|-----|----------------------------------------------|-----|
| 1 PUMP CASING           | 38224 - 505    | 13040         | 1   | 23 COVER PLATE ASSY 42111-937                | 1   |
| 2 * IMPELLER            | 38615-011      | 10010         | 1   | 24 – WARNING PLATE 2613EV 13990              | 1   |
| 3 * SEAL ASSY           | 25284-951      |               | 1   | 25 – DRIVE SCREW BM#04–03 17000              | 4   |
| 4 FILL PLUG ASSY        | 48271-065      |               | 1   | 26 – BACK COVER PLATE NOT AVAILABLE          | 1   |
| 5 * DISCH FLANGE GSKT   | 38687-009      | 20000         | 1   | 27 STUD C0808 15991                          | 4   |
| 6 HEX HD CAPSCREW       | B1005          | 15991         | 4   | 28 HEX NUT D08 15991                         | 4   |
| 7 DISCHARGE FLANGE      | 38644 - 506    | 13000         | 1   | 29 CHECK VALVE ASSY 46413–029 – – –          | 1   |
| 8 卷 CASING GSKT SET     | 48211-022      |               | 1   | 30 * – VALVE WEIGHT 19 10010                 | 1   |
| 9 STUD                  | C0610          | 15991         | 4   | 31 – HEX HD CAPSCREW B0403–1/2 17000         | 2   |
| 10 LOCKWASHER           | J06            | 15991         | 4   | 32 – LOCKWASHER J04 17000                    | 2   |
| 11 HEX NUT              | D06            | 15991         | 4   | 33 * – VALVE WEIGHT 4718 10010               | 1   |
| 12 INTERMEDIATE         | 38264 - 323    | 13000         | 1   | 34 米 – CHECK VALVE GSKT   38671–626  19070   | 1   |
| 13 STUD                 | C0606          | 15991         | 8   | 35 SUCTION FLANGE 38645-506 13000            | 1   |
| 14 HEX NUT              | D06            | 15991         | 8   | 36 * IMP ADJ SHIM SET 2X 17090               | REF |
| 15 $*$ WEAR PLATE ASSY  | 46451 302      | 24150         | 1   | 37 * SHAFT SLEEVE 2146M 16000                | 1   |
| 16 LOCKWASHER           | J04            | 15991         | 2   |                                              |     |
| 17 HEX NUT              | D04            | 15991         | 2   | NOT SHOWN:                                   |     |
| 18 CASING DRAIN PLUG    | P08            | 15079         | 1   | NAME PLATE 38818-021 13990                   | 1   |
| 19 $*$ COVER PLATE GSKT | 38682-015      | 20000         | 1   | DRIVE SCREW BM#04-03 17000                   | 4   |
| 20 STUD                 | C0808          | 15991         | 2   | STRAINER 2690 24000                          | 1   |
| 21 FLAT WASHER          | K08            | 15991         | 2   | SUCTION STICKER 6588AG                       | 1   |
| 22 COVER WING NUT       | BB08           | 15991         | 2   | DISCHARGE STICKER 6588BJ                     | 1   |

\* INDICATES PARTS RECOMMENDED FOR STOCK