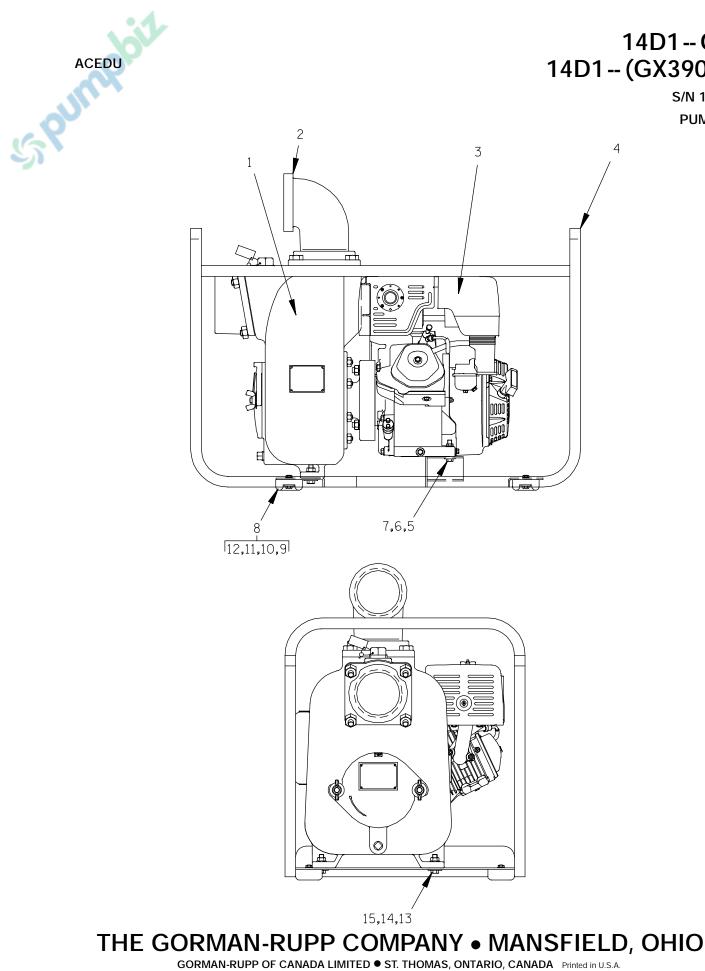

This Page Intentionally Blank

Performance Curve - Model 14D1-GX390 And 14D1- (GX390) PPO

PL--04985

PUN

14D1 -- GX390 14D1-- (GX390) PPO

> S/N 1142746 UP PUMP ISSUE 2

©Copyright by the Gorman-Rupp Company

March 17, 1999 Rev. A 05/13/03

1 of 4 Page 10.4 D6.5

# 14D1--GX390 14D1--(GX390) PPO

#### S/N 1142746 UP

#### PUMP ISSUE 2

If your pump serial number is followed by an "N", your pump is NOT a standard production model. Contact the Gorman-Rupp Company to verify part numbers.

| PART NAME           |                                                                                                                                                                                                                                                                                     |                                                                                                                                                                                                                                                                                                                                 | QTY                                                                                                                                                                                                                                                                                                                                                                                                                                                                                                                                                                                                                                                                                                                                                                                                                                                                                                                                                                                                                                           |
|---------------------|-------------------------------------------------------------------------------------------------------------------------------------------------------------------------------------------------------------------------------------------------------------------------------------|---------------------------------------------------------------------------------------------------------------------------------------------------------------------------------------------------------------------------------------------------------------------------------------------------------------------------------|-----------------------------------------------------------------------------------------------------------------------------------------------------------------------------------------------------------------------------------------------------------------------------------------------------------------------------------------------------------------------------------------------------------------------------------------------------------------------------------------------------------------------------------------------------------------------------------------------------------------------------------------------------------------------------------------------------------------------------------------------------------------------------------------------------------------------------------------------------------------------------------------------------------------------------------------------------------------------------------------------------------------------------------------------|
|                     | NOMBER                                                                                                                                                                                                                                                                              | CODE                                                                                                                                                                                                                                                                                                                            |                                                                                                                                                                                                                                                                                                                                                                                                                                                                                                                                                                                                                                                                                                                                                                                                                                                                                                                                                                                                                                               |
| PUMP END ASSY       | 14D1–(GX390)                                                                                                                                                                                                                                                                        |                                                                                                                                                                                                                                                                                                                                 | 1                                                                                                                                                                                                                                                                                                                                                                                                                                                                                                                                                                                                                                                                                                                                                                                                                                                                                                                                                                                                                                             |
| STREET ELBOW        | RS64                                                                                                                                                                                                                                                                                | 11990                                                                                                                                                                                                                                                                                                                           | 1                                                                                                                                                                                                                                                                                                                                                                                                                                                                                                                                                                                                                                                                                                                                                                                                                                                                                                                                                                                                                                             |
| HONDA GX390 ENGINE  | 29122-036                                                                                                                                                                                                                                                                           |                                                                                                                                                                                                                                                                                                                                 | 1                                                                                                                                                                                                                                                                                                                                                                                                                                                                                                                                                                                                                                                                                                                                                                                                                                                                                                                                                                                                                                             |
| ROLLOVER BASE       | 41583-334                                                                                                                                                                                                                                                                           | 24150                                                                                                                                                                                                                                                                                                                           | 1                                                                                                                                                                                                                                                                                                                                                                                                                                                                                                                                                                                                                                                                                                                                                                                                                                                                                                                                                                                                                                             |
| HEX HD CAPSCREW     | B0607                                                                                                                                                                                                                                                                               | 15991                                                                                                                                                                                                                                                                                                                           | 2                                                                                                                                                                                                                                                                                                                                                                                                                                                                                                                                                                                                                                                                                                                                                                                                                                                                                                                                                                                                                                             |
| FLANGED HEX NUT     | 21765-314                                                                                                                                                                                                                                                                           |                                                                                                                                                                                                                                                                                                                                 | 2                                                                                                                                                                                                                                                                                                                                                                                                                                                                                                                                                                                                                                                                                                                                                                                                                                                                                                                                                                                                                                             |
| FLAT WASHER         | K06                                                                                                                                                                                                                                                                                 | 15991                                                                                                                                                                                                                                                                                                                           | 2                                                                                                                                                                                                                                                                                                                                                                                                                                                                                                                                                                                                                                                                                                                                                                                                                                                                                                                                                                                                                                             |
| RUBBER FOOT MTG KIT | 48152-603                                                                                                                                                                                                                                                                           |                                                                                                                                                                                                                                                                                                                                 | 1                                                                                                                                                                                                                                                                                                                                                                                                                                                                                                                                                                                                                                                                                                                                                                                                                                                                                                                                                                                                                                             |
| – RUBBER BUMPER     | S1224                                                                                                                                                                                                                                                                               |                                                                                                                                                                                                                                                                                                                                 | 4                                                                                                                                                                                                                                                                                                                                                                                                                                                                                                                                                                                                                                                                                                                                                                                                                                                                                                                                                                                                                                             |
| – FLAT WASHER       | K05                                                                                                                                                                                                                                                                                 | 15991                                                                                                                                                                                                                                                                                                                           | 4                                                                                                                                                                                                                                                                                                                                                                                                                                                                                                                                                                                                                                                                                                                                                                                                                                                                                                                                                                                                                                             |
| – HEX HD CAPSCREW   | B0504                                                                                                                                                                                                                                                                               | 15991                                                                                                                                                                                                                                                                                                                           | 4                                                                                                                                                                                                                                                                                                                                                                                                                                                                                                                                                                                                                                                                                                                                                                                                                                                                                                                                                                                                                                             |
| – FLANGED HEX NUT   | 21765-312                                                                                                                                                                                                                                                                           |                                                                                                                                                                                                                                                                                                                                 | 4                                                                                                                                                                                                                                                                                                                                                                                                                                                                                                                                                                                                                                                                                                                                                                                                                                                                                                                                                                                                                                             |
| HEX HD CAPSCREW     | B0706                                                                                                                                                                                                                                                                               | 15991                                                                                                                                                                                                                                                                                                                           | 2                                                                                                                                                                                                                                                                                                                                                                                                                                                                                                                                                                                                                                                                                                                                                                                                                                                                                                                                                                                                                                             |
| FLAT WASHER         | K07                                                                                                                                                                                                                                                                                 | 15991                                                                                                                                                                                                                                                                                                                           | 2                                                                                                                                                                                                                                                                                                                                                                                                                                                                                                                                                                                                                                                                                                                                                                                                                                                                                                                                                                                                                                             |
| FLANGED HEX NUT     | 21765-315                                                                                                                                                                                                                                                                           |                                                                                                                                                                                                                                                                                                                                 | 2                                                                                                                                                                                                                                                                                                                                                                                                                                                                                                                                                                                                                                                                                                                                                                                                                                                                                                                                                                                                                                             |
|                     |                                                                                                                                                                                                                                                                                     |                                                                                                                                                                                                                                                                                                                                 |                                                                                                                                                                                                                                                                                                                                                                                                                                                                                                                                                                                                                                                                                                                                                                                                                                                                                                                                                                                                                                               |
|                     |                                                                                                                                                                                                                                                                                     |                                                                                                                                                                                                                                                                                                                                 |                                                                                                                                                                                                                                                                                                                                                                                                                                                                                                                                                                                                                                                                                                                                                                                                                                                                                                                                                                                                                                               |
| WARNING DECAL       | 2613FE                                                                                                                                                                                                                                                                              |                                                                                                                                                                                                                                                                                                                                 | 1                                                                                                                                                                                                                                                                                                                                                                                                                                                                                                                                                                                                                                                                                                                                                                                                                                                                                                                                                                                                                                             |
| HAND CARRY DECAL    | 2613FT                                                                                                                                                                                                                                                                              |                                                                                                                                                                                                                                                                                                                                 | 4                                                                                                                                                                                                                                                                                                                                                                                                                                                                                                                                                                                                                                                                                                                                                                                                                                                                                                                                                                                                                                             |
|                     | PUMP END ASSY<br>STREET ELBOW<br>HONDA GX390 ENGINE<br>ROLLOVER BASE<br>HEX HD CAPSCREW<br>FLANGED HEX NUT<br>FLAT WASHER<br>RUBBER FOOT MTG KIT<br>- RUBBER BUMPER<br>- FLAT WASHER<br>- HEX HD CAPSCREW<br>- FLANGED HEX NUT<br>HEX HD CAPSCREW<br>FLAT WASHER<br>FLANGED HEX NUT | PUMP END ASSY14D1-(GX390)STREET ELBOWRS64HONDA GX390 ENGINE29122-036ROLLOVER BASE41583-334HEX HD CAPSCREWB0607FLANGED HEX NUT21765-314FLAT WASHERK06RUBBER FOOT MTG KIT48152-603-RUBBER BUMPERS1224-FLAT WASHERK05-HEX HD CAPSCREWB0504-FLANGED HEX NUT21765-312HEX HD CAPSCREWB0706FLANGED HEX NUT21765-315WARNING DECAL2613FE | PART NAME         NUMBER         CODE           PUMP END ASSY         14D1-(GX390)            STREET ELBOW         RS64         11990           HONDA GX390 ENGINE         29122-036            ROLLOVER BASE         41583-334         24150           HEX HD CAPSCREW         B0607         15991           FLANGED HEX NUT         21765-314            FLANGED HEX NUT         21765-314            FLAT WASHER         K06         15991           RUBBER FOOT MTG KIT         48152-603            -RUBBER BUMPER         S1224            -FLAT WASHER         K05         15991           -HEX HD CAPSCREW         B0504         15991           -HEX HD CAPSCREW         B0504         15991           -FLANGED HEX NUT         21765-312            HEX HD CAPSCREW         B0706         15991           FLAT WASHER         K07         15991           FLAT WASHER         K07         15991           FLAT WASHER         K07         15991           FLANGED HEX NUT         21765-315            WARNING DECAL         2613FE |