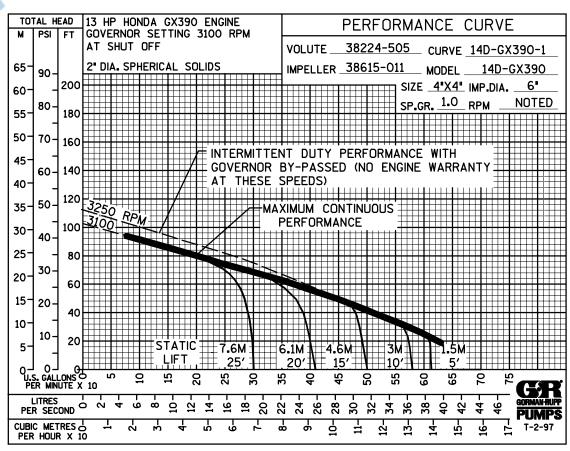

#### **PERFORMANCE CURVE – SECTION A**

#### PERFORMANCE CURVES

The performance curves on the following page are based on 70° F (21° C) clear water at sea level. Since pump installations are seldom identical, your performance may be different due to such factors as viscosity, specific gravity, elevation, temperature, and impeller trim.

If your pump serial number is followed by an "N", your pump is **NOT** a standard production model. Contact the Gorman-Rupp Company to verify performance or part numbers.

Pump speed and operating condition points must be within the continuous performance range shown on the curve(s).