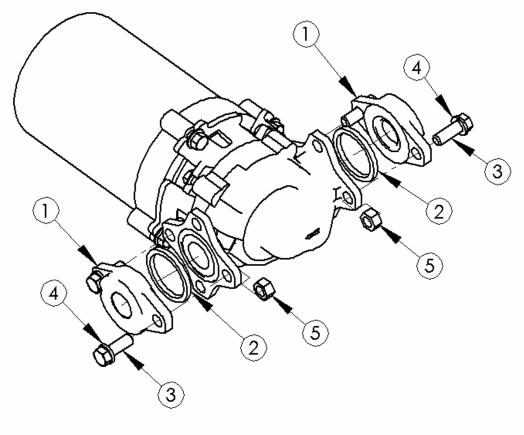

#### Installation:

- 1. Install flanges (Ref. No. 1) on piping using Teflon tape or pipe sealant.
- 2. Insert gasket (Ref. No. 2) into machined groove in pump flange.
- 3. Position pump by lining up bolt holes on pump flange with bolt holes on pipe flange.

**CAUTION** Do not spring the suction or discharge piping into position. This will result in excessive strain in the piping, flanges, and pump casing.

4. Install 4 hex head bolts (Ref. No. 3), nuts (Ref. No. 5), and washers (Ref. No. 4). Torque both flange bolts in even increments to a value of 175 in-lbs (2.0 Kg-m). Torque the bolts in both the suction and discharge flanges in this manner.

Figure 1 – Repair Parts Illustration

## **Repair Parts List**

|     |                                |             | Models      |     |  |
|-----|--------------------------------|-------------|-------------|-----|--|
| Ref |                                | C569-90 to  | C570-90 to  |     |  |
| No  | Description                    | C690-95     | C570-97     | Qty |  |
| 1   | Flange                         | N/A         | N/A         | 2   |  |
| 2   | (†) Gasket                     | 5690-300-KT | 5700-300-KT | 1   |  |
| 3   | 7/16-14x1-1/4" Hex bolt        | *           | *           | 4   |  |
| 4   | 7/16 Washer                    | *           | *           | 4   |  |
| 5   | 7/16-14 Hex nut                | *           | *           | 4   |  |
| /*\ | Otala alamal hamali i ana 'tan |             | II          |     |  |